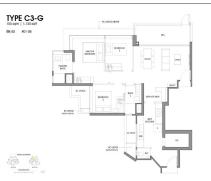

#### **RESIDENTIAL - CONDOMINIUM** FOR SALE 1,130SQFT (105SQM) / CALL FOR PRICE!

+65-98881112

3 - Bedroom

SGLD09205240 **LEASEHOLD 99** N/A 1,130SQFT (105SQM) 2.966AC (1.200HA) 19 1 - GROUND FLOOR N/A N/A REGULAR N/A OTHER FOR PRICE! **ORIGINAL CONDITION** PARTIALLY FURNISHED AUG 15, 2023

#### THE LAKEGARDEN RESIDENCES

Condominium for Sale: Partially furnished, 3 bedroom, 3 bathroom. Completion in 2027, this unit is in original condition. Tenure: Leasehold 99 Located in Singapore's district D22 near Boon Lay, Jurong, Tuas in the area Far West (West region).